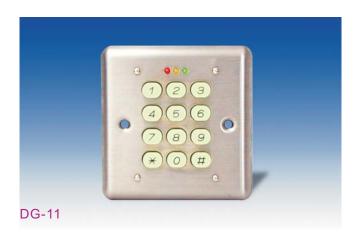

### Features

- 4 digit codes
- Door Reed Switch Input for Anti-Trailing
- Durable Stainless Steel Faceplate
- ■10 user PINs
- Fully Programmable via keypad and master code
- Non-Volatile Memory
- Invalid PIN Lock-out
- Optional With Luminous Keypad

### Statement

Digital code-operated for indoor access control keypad with up to 10 individual user PIN codes, suitable for small and medium-size businesses, multi-tenant residential and commercial buildings, as well as clinics and health facilities.